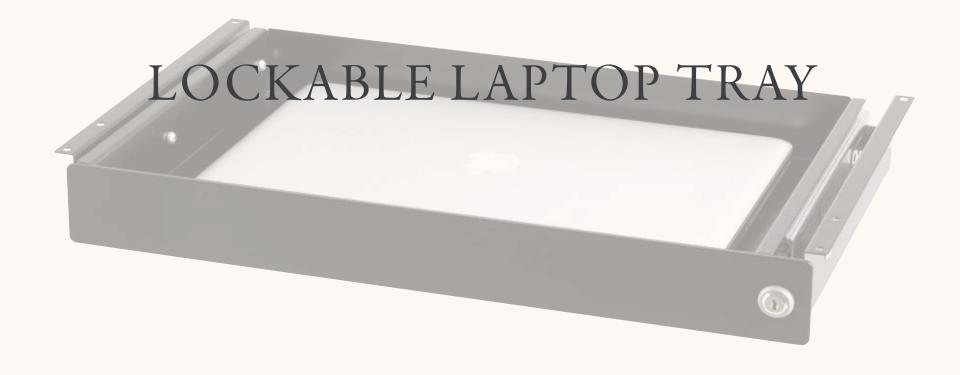

## LOCKABLE LAPTOP TRAY

The demand for drawers with locks is increasing, as security and processing of information have come into greater focus after the GDPR law came into effect in 2018.

## CHARACTERISTCA:

- Integrated German quality lock
- Advantageous size that can be mounted under the desk base plate without creating unnecessary disturbance to the existing leg space.
- The drawer can also be mounted in a cabinet near the workstation, which is possible due to the size of the drawer.

## LOCKABLE LAPTOP TRAY

4050-9005 // 4051-9006 // 4050-9016

Outer dimensions: H: 62 mm. // W: 511 mm. // D: 303 mm. Inner dimensions: H: 62 mm. // W: 438 mm. // D: 301 mm.