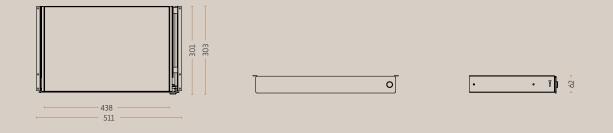

## LOCKABLE LAPTOP TRAY

4050-9005 // 4051-9006 // 4050-9016

Outer dimensions: H: 62 mm. // W: 511 mm. // D: 303 mm. Inner dimensions: H: 62 mm. // W: 438 mm. // D: 301 mm.