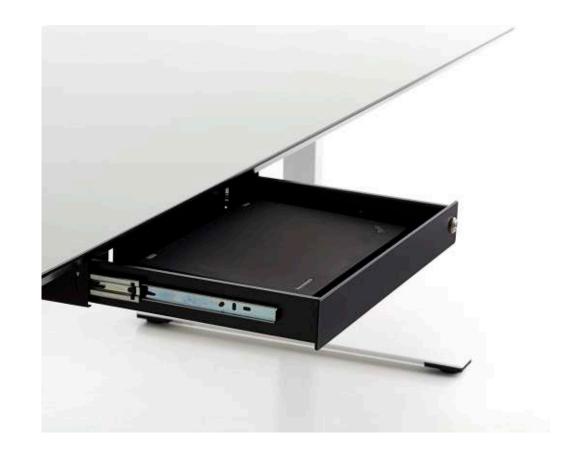

## LOCKABLE LAPTOP TRAY

The demand for drawers with locks is increasing, as security and processing of information have come into greater focus after the GDPR law came into effect in 2018.

## CHARACTERISTCA:

- Integrated German quality lock
- Advantageous size that can be mounted under the desk base plate without creating unnecessary disturbance to the existing leg space.
- The drawer can also be mounted in a cabinet near the workstation, which is possible due to the size of the drawer.

## LOCKABLE LAPTOP TRAY

4050-9005 // 4051-9006 // 4050-9016

Outer dimensions: H: 62 mm. // W: 511 mm. // D: 303 mm. Inner dimensions: H: 62 mm. // W: 438 mm. // D: 301 mm.