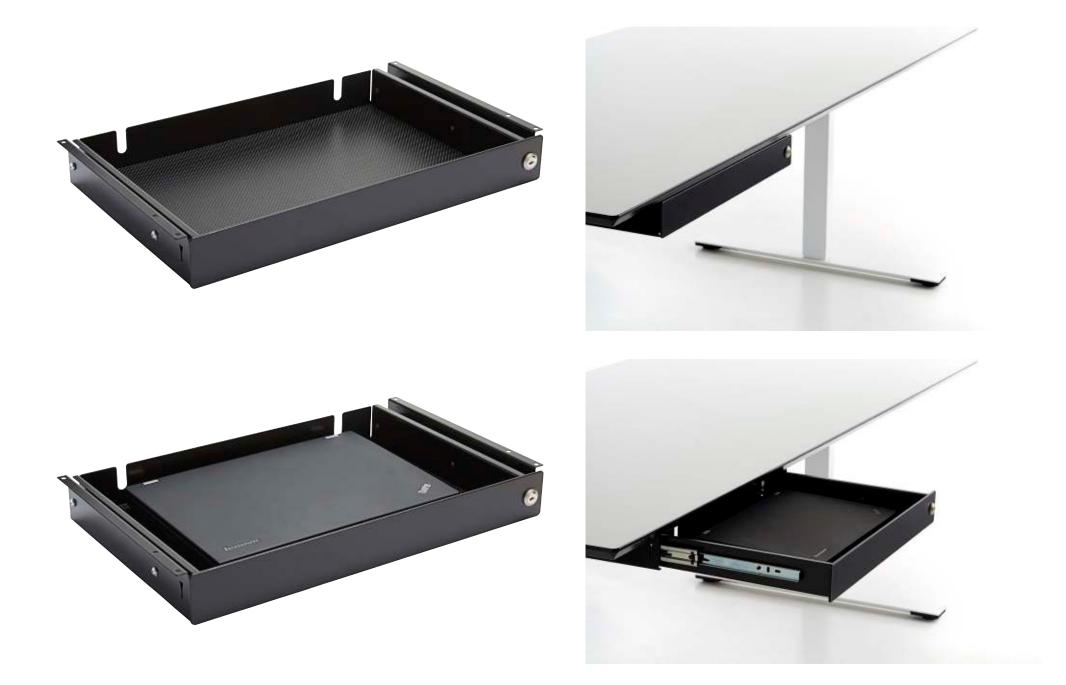

## LOCKABLE LAPTOP TRAY

The demand for drawers with locks is increasing, as security and processing of information have come into greater focus after the GDPR law came into effect in 2018.

## CHARACTERISTCA:

- Integrated German quality lock
- Advantageous size that can be mounted under the desk base plate without creating unnecessary disturbance to the existing leg space.
- The drawer can also be mounted in a cabinet near the workstation, which is possible due to the size of the drawer.