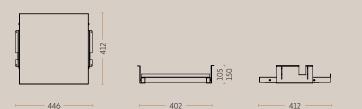

### LAPTOPHOLDER MEDIUM

2215-9005 // 2216-9006 // 2217-9016

**Height:** 105-150 mm. **Wicth:** 446 mm. **Debth**: 412 mm.