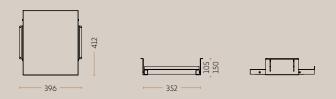

## LAPTOP HOLDER EXTRA SMALL

2210-9005 // 2211-9006 // 2210-9016

**Height:** 105-150 mm. **Wicth:** 396 mm. **Debth**: 412 mm.