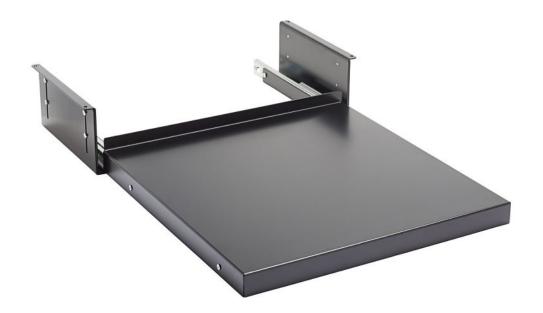

## LAPTOP HOLDER

HORIZONTAL - EXTRA SMALL & MEDIUM

This horizontal laptop holder from PJ Production is an affordable combination of a drawer and a CPU-holder. The collection consists of two different sizes, which must be installed directly underneath the desktop in order to have the laptop and docking station close by.

#### CHARACTERISTCA:

- HEIGHT ADJUSTMENT: The standard sizes can easily be changed in relation to a project-oriented assignment depending on the specific demands and needs. The two horizontal laptop holders have setting extraction as standard, which means that they can be extracted 370 mm.
- SETTING EXTRACTION: Both sizes have height adjustment on 70-140 mm. and are available in black, aluminium, and white, respectively