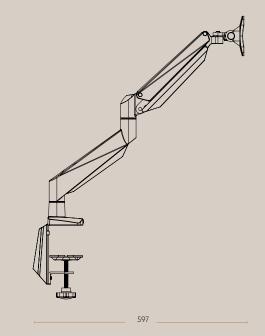

## MONITOR ARM MODEL "HEAVY"

Monitor Arm Model 'Heavy' for a single screen.

4408-9005

Max hight: Maximum height: 534 mm., the monitor exclusive Dimensions for the drill/hole: Minumum Ø8,5 mm. & maximum Ø65 mm.

The monitor arm is delivered with two installation options, through-desk mount and desk clan, both options included as standard

434