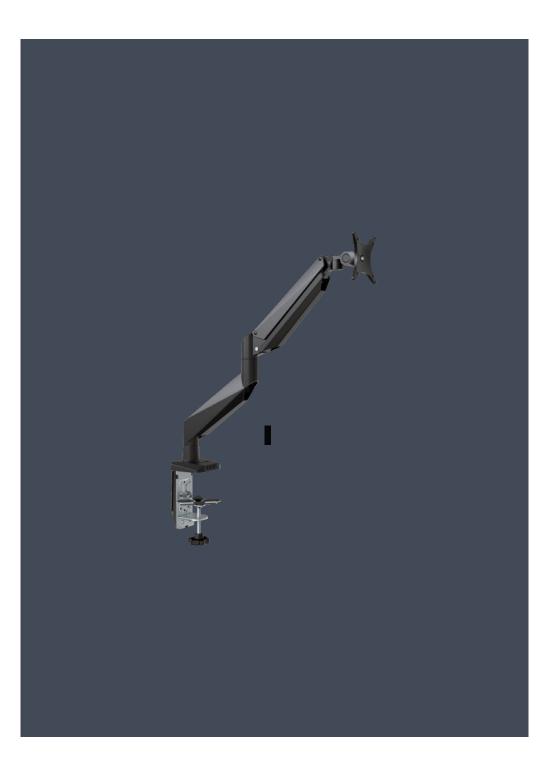

### FOR ONE MONITOR

Our gas spring monitor arm ensures effortless height adjustment. This version is tailored for extra-heavy monitors, including curved monitors. The monitor arm comes with both desk clamp and through-desk options. This system not only ensures flexibility but also provides a professional and user-friendly experience.

## MONITOR ARM MODEL "HEAVY"

Monitor Arm Model 'Heavy' for a single screen.

4408-9005

Max hight: Maximum height: 534 mm., the monitor exclusive Dimensions for the drill/hole: Minumum Ø8,5 mm. & maximum Ø65 mm.

The monitor arm is delivered with two installation options, through-desk mount and desk clan, both options included as standard

434