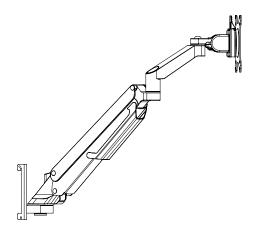

### FOR ONE MONITOR

Our gas spring monitor arm ensures effortless height adjustment. This version is tailored for extra-heavy monitors, including curved monitors. The monitor arm comes with both desk clamp and through-desk options. This system not only ensures flexibility but also provides a professional and user-friendly experience.

## MONITOR ARM MODEL "HEAVY"

Monitor Arm Model 'Heavy' for a single screen.

4408-9005

Max hight: Maximum height: 534 mm., the monitor exclusive Dimensions for the drill/hole: Minumum Ø8,5 mm. & maximum Ø65 mm.

The monitor arm is delivered with two installation options, through-desk mount and desk clan, both options included as standard

434